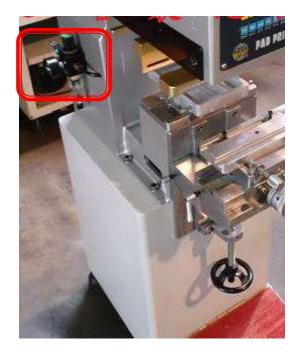

# Other brands WE-251 (φ60 inkcup) Dimension : 75 x 42 x 140 cm Weight : 111 KG

- Air intake is installed on left side with no bulge design, it helps to prevent any damage cause when you're moving machines.
- **Digital air pressure sensor**, alarming when the pressure is lower than 4.5kgs.