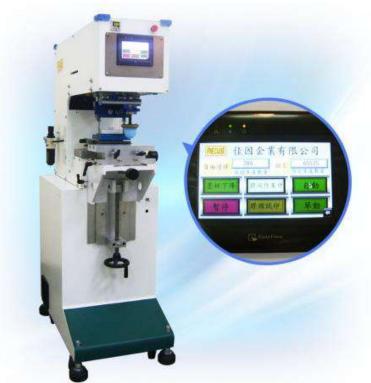

# Feature One HMI Touch Panel

# 4.3' inches 65536 Full Color TFT Touch Panel

- Human interface, function hint with text display.
- Language can be switched to **Chinese/English/Indonesian** version.
- All of FINECAUSE printers are equipped with HMI.