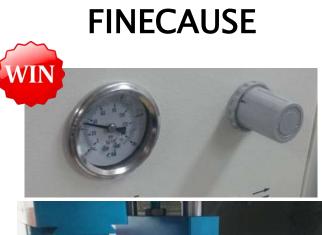

# Other brands WE-251 (φ60 inkcup) Dimension : 75 x 42 x 140 cm Weight : 111 KG

- Air intake is installed on left side with no bulge design, it helps to prevent any damage cause when you're moving machines.
- **Digital air pressure sensor**, alarming when the pressure is lower than 4.5kgs.