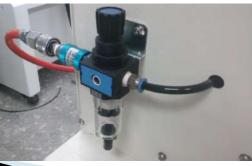

# Other brands WE-251 (φ60 inkcup) Dimension : 75 x 42 x 140 cm Weight : 111 KG

- Air intake is installed on left side with no bulge design, it helps to prevent any damage cause when you're moving machines.
- **Digital air pressure sensor**, alarming when the pressure is lower than 4.5kgs.