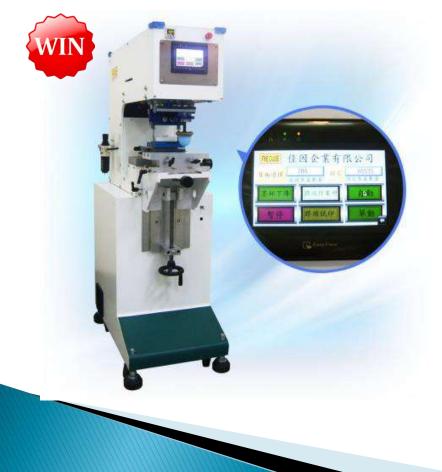

# Feature One HMI Touch Panel

# 4.3' inches 65536 Full Color TFT Touch Panel

- Human interface, function hint with text display.
- Language can be switched to **Chinese/English/Indonesian** version.
- All of FINECAUSE printers are equipped with HMI.