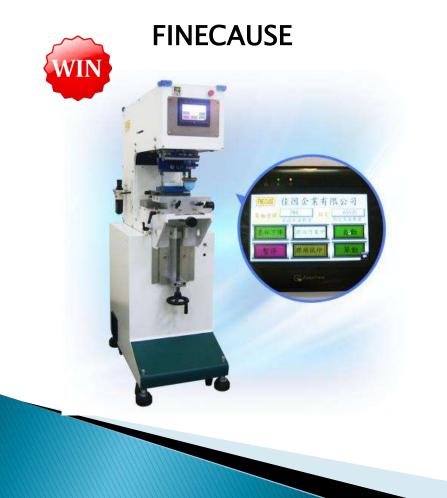

# Feature One HMI Touch Panel

# 4.3' inches 65536 Full Color TFT Touch Panel

- Human interface, function hint with text display.
- Language can be switched to **Chinese/English/Indonesian** version.
- All of FINECAUSE printers are equipped with HMI.