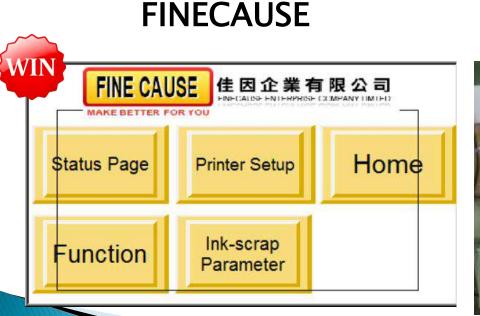

# Feature One HMI Touch Panel

# 4.3' inches 65536 Full Color TFT Touch Panel

- Human interface, function hint with text display.
- Language can be switched to **Chinese/English/Indonesian** version.
- All of FINECAUSE printers are equipped with HMI.