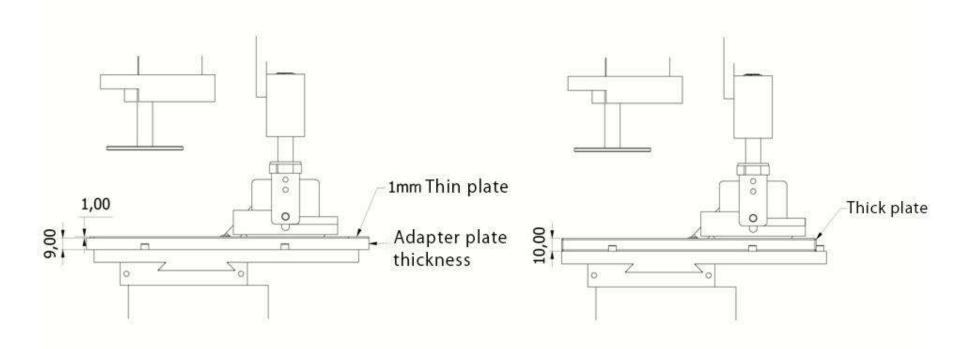

# Our machines can apply for thick & thin print steel plate.

- The main control circuit is equipped with PLC, it's less space occupying, low breakdown rate and quick service.
- PCB has high breakdown rate and the substrate is easy to corroded, because it made by hundred piece of electronic components. One component breakdown, and it will unable to operate.