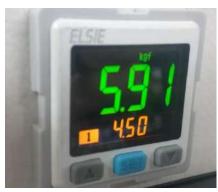

# Other brands WE-251 (φ60 inkcup) Dimension : 75 x 42 x 140 cm Weight : 111 KG

- Air intake is installed on left side with no bulge design, it helps to prevent any damage cause when you're moving machines.
- **Digital air pressure sensor**, alarming when the pressure is lower than 4.5kgs.