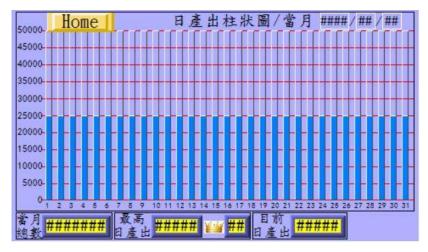

# Smart Pad Printer - Output Capacity Data Recorder

- Display daily output capacity & operating time by bar chart
- Reveal the cycle time of present printing movement
- Marking the highest daily result on bar chart in the current month