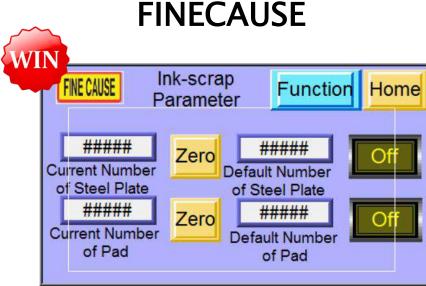

# **FINECAUSE**

# FINECAUSE

**Other brands** Without this function

- Not only the producing quantity but also the print time of print plate & rubber pads can be counted & recorded.
- Effective way to save cost & manage the consumables consumption by setting certain parameter.
- Display scrolling text if number of time reaches the parameter.
- This function can be switched on/off by user.