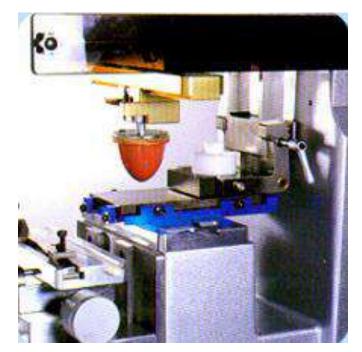

# Feature Two Structure & Appearance

### FINECAUSE FC-161ANC (φ60 inkcup) Dimension : 70 x 40 x 135 cm Weight : 105 KG