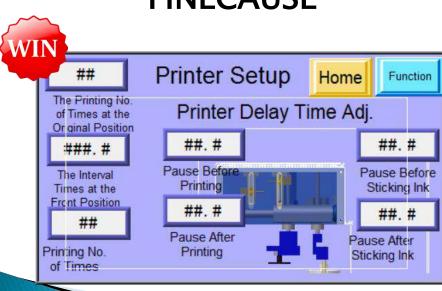

# **FINECAUSE**

# FINECAUSE

**Other brands** Without this function

- Not only the producing quantity but also the print time of print plate & rubber pads can be counted & recorded.
- Effective way to save cost & manage the consumables consumption by setting certain parameter.
- Display scrolling text if number of time reaches the parameter.
- This function can be switched on/off by user.