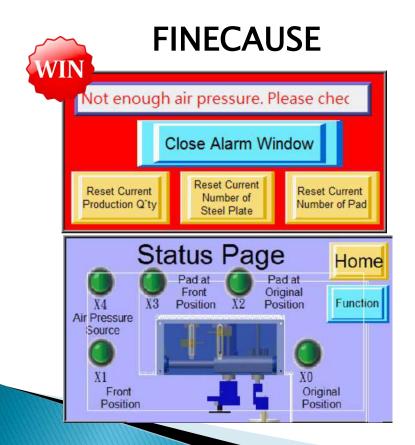

# **Other Brands**

- Popping out the error message on screen when printer gone wrong.
- Display scrolling text, light signal drawing commentary.
- Finding out the error and troubleshooting instantly.

# Other brands

Only can display a code for error, need to read instruction manual for troubleshooting.

- All parameters of printer can be modified easily.
- Improving the print quality by setting parameters.
- Adding functions like Suction, Fixture, Rolling.
  It can be done easily by programming the P.L.C. & full color HMI without setting complex wiring & components.