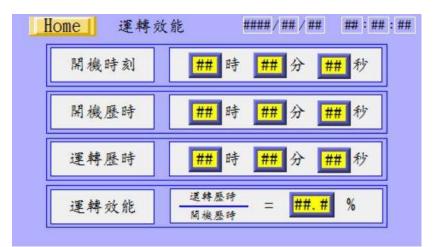

# Smart Pad Printer - Output Capacity Data Recorder

- Display daily output capacity & operating time by bar chart
- Reveal the cycle time of present printing movement
- Marking the highest daily result on bar chart in the current month