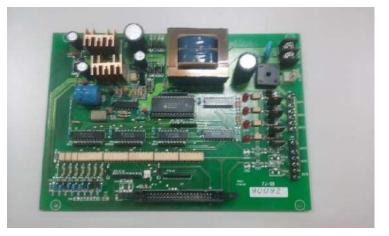

# Our machines can apply for thick & thin print steel plate.

- The main control circuit is equipped with PLC, it's less space occupying, low breakdown rate and quick service.
- PCB has high breakdown rate and the substrate is easy to corroded, because it made by hundred piece of electronic components. One component breakdown, and it will unable to operate.

FINECAUSE (PLC Programming) Size : 100 x 70mm Cost : NTD\$ 5,000

Other brands (Traditional PCB) Size : 250 x 150mm Cost : NTD\$ 8,800